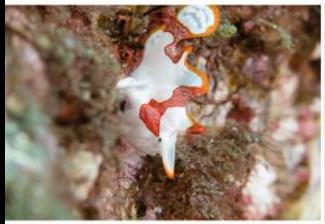

Photo by K. Nakark@azosi.

by LE700-S

Quality LED module Higher CRI/Color Temperature

Ordinary LED module

SONY DSC-RX100M5A/INON UCL-90M67 Av, 1/500 s, f8, ISO250, No flash, 70 mm (35 mm film equiv.)

## Use LED torch as a focus light when shooting with a strobe

by LE600h-S

Quality LED module Higher CRI/Color Temperature · By LE600h-S + D-200

Production Schools and Schools

Ordinary LED module

· By LE700-S + D-200

SONY DSC-RX100M5A/INON UCL-90M67 AWB, Tv, 1/30 s, f8, ISO250, fill-in flash, 70 mm (35 mm film equiv.)

INON

January 21st, 2021 INON INC.

\*Press release information is as of January 21st, 2021 and subject to change without prior notice.