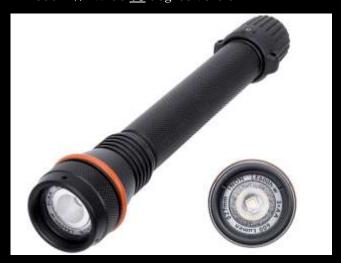

## High CRI LED flashlight LE600h-S, LE600h-W

INON INC. is pleased to announce new addition of "h" series LED flashlight released on January 21st, 2021. The "h" series produces 6500K with higher CRI to reproduce natural color without particular hue for underwater photography, videography. These new LED lights are available for immediate shipment.

*LE600h-S*: Standard **30** degree version

*LE600h-W*: Wide **75** degree version

## **Features**

INON LED flashlight "h series" is equipped with quality LED module delivering 90 CRI and 6500K. Higher CRI enables to reproduce natural color of a subject when shooting still image or video using LED flashlight as a primary lighting source and higher CCT (correlated color temperature) attains similar color tone of INON strobe to make it easier to use as a focus light without particular color hue.