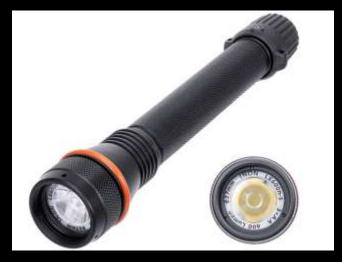

## High CRI LED flashlight LE600h-S, LE600h-W

INON INC. is pleased to announce new addition of "h" series LED flashlight released on January 21st, 2021. The "h" series produces 6500K with higher CRI to reproduce natural color without particular hue for underwater photography, videography. These new LED lights are available for immediate shipment.

*LE600h-S*: Standard **30** degree version

*LE600h-W*: Wide **75** degree version

## **Features**

INON LED flashlight "h series" is equipped with quality LED module delivering 90 CRI and 6500K. Higher CRI enables to reproduce natural color of a subject when shooting still image or video using LED flashlight as a primary lighting source and higher CCT (correlated color temperature) attains similar color tone of INON strobe to make it easier to use as a focus light without particular color hue.